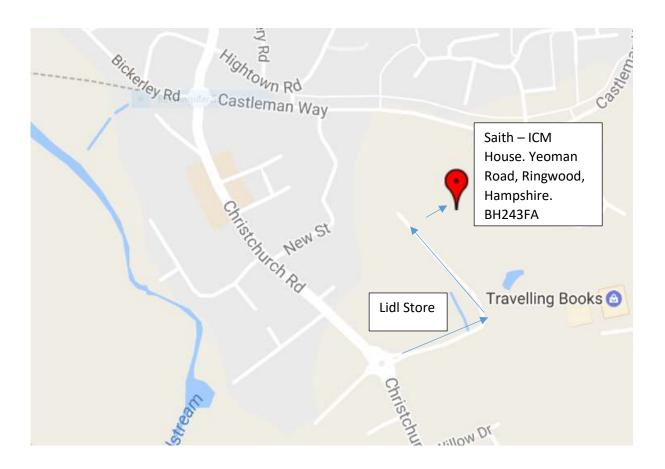

## Welcome to Saith

Our offices are situated in a new development on the Forest Gate Business Park. Due to the new development your satnav may not recognise the post code. A map is provided below showing its proximity to our previous premises.